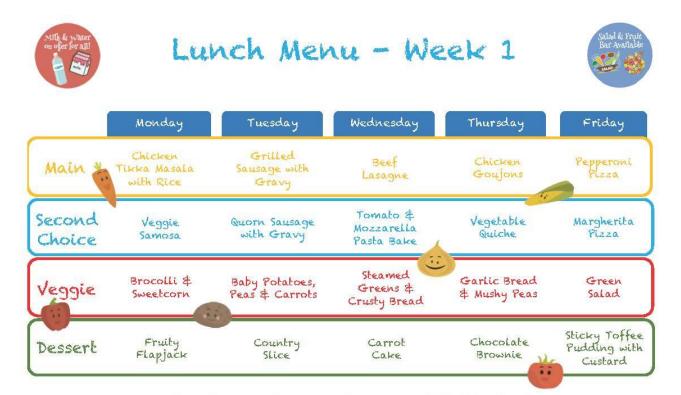

## **Lunch Menu For Term 4**

Week 1 – w/b –Monday 20<sup>th</sup> February 2017

Week 2 - w/b - Monday 27<sup>th</sup> February 2017

Week 3 – w/b – Monday 6<sup>th</sup> March 2017

Week 1 – w/b – Monday 13<sup>th</sup> March 2017

Week 2 – w/b – Monday 20<sup>th</sup> March 2017

Week 3 – w/b – Monday 27<sup>th</sup> March 2017

Week 1 – w/b – Monday 3<sup>rd</sup> April 2017



Our aim is to produce an exciting seasonal menu, we sought fresh local produce. This menu could be subject to change due to fresh produce availability.





## Lunch Menu - Week 2



|                  | Monday                             | Tuesday                                  | Wednesday                                | Thursday                                   | Friday                       |
|------------------|------------------------------------|------------------------------------------|------------------------------------------|--------------------------------------------|------------------------------|
| Main *           | Sicillian<br>Chicken<br>Pasta Bake | Chicken<br>Pie                           | Honey Soy<br>Beef                        | Slow Cooked<br>Pork